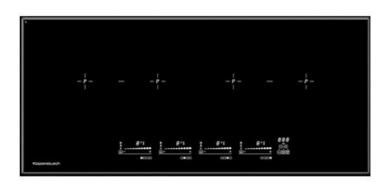

Product info:

- 15-level power controls "glideControl" with white display
- 5 cooking zones: 4x 210x190mm (2.1kW/3.7 kW\*)
- glass top with bevelled edges

Follow cleaning instructions and avoid using any harmful chemicals.