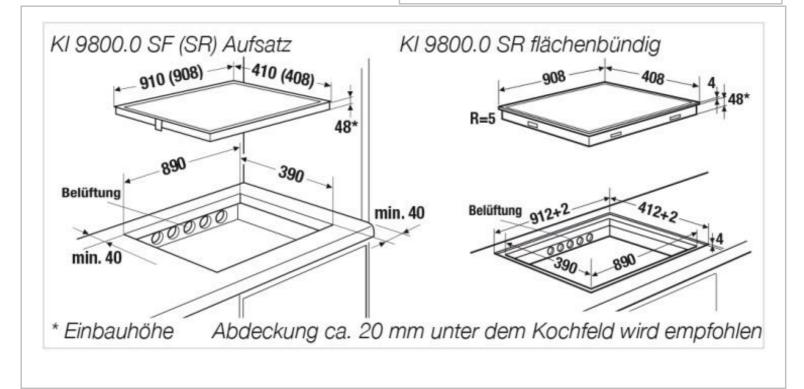

## Küppersbusch

| Brand :       | KUPPERSBUSCH, Germany               |
|---------------|-------------------------------------|
| Name :        | Profession+ / Built-in Induction    |
|               | Hob KI 9800.0 SF                    |
| Item Code :   | 705299                              |
| Color/Finish: | Black glass top with bevelled edges |
| Dimensions :  | Overall: 910 W x 510 D mm           |
|               | Opening: 890 W x 390 D mm           |
|               |                                     |
|               |                                     |

Product info:

- 15-level power controls "glideControl" with white display
- 5 cooking zones: 4x 210x190mm (2.1kW/3.7 kW\*)
- glass top with bevelled edges

Follow cleaning instructions and avoid using any harmful chemicals.